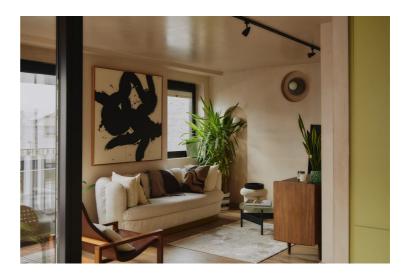

The interiors celebrate arched architecture, inspired by the church next door, with bespoke joinery and carefully selected materials reflecting a dedication to craftsmanship. Upon entering the home on the second floor (with lift access), you immediately sense a feeling of calm and warmth in the hallway, with exposed plaster walls adorned with hanging artwork. Playful round arches, engineered timber flooring, and a soothing tonal palette create an atmosphere of relaxation in the living area. The kitchen introduces a splash of vibrant colour, with cabinetry delicately crafted by MILK, complemented by Terrazzo worktops with upstands. This thoughtfully designed layout allows for a flowing, open connection between defined spaces. Floor-to-ceiling sliding doors lead to an internal winter garden with terracotta tiles, ideal for all year-round entertaining.