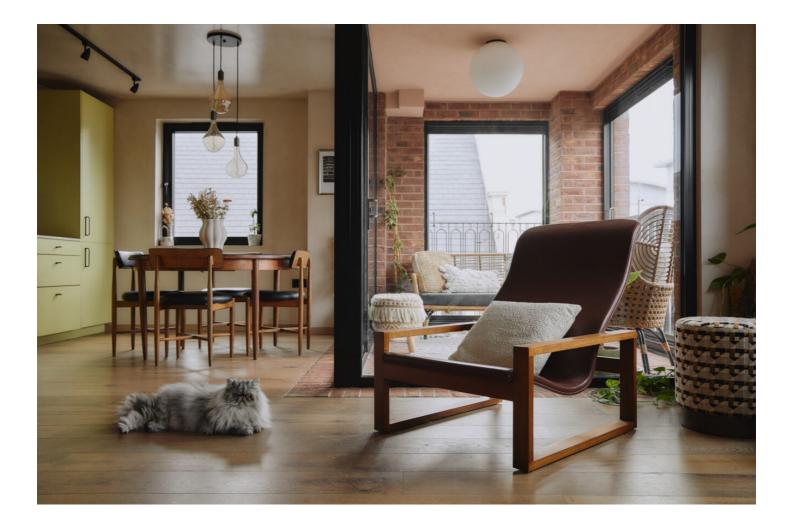

The interiors celebrate arched architecture, inspired by the church next door, with bespoke joinery and carefully selected materials reflecting a dedication to craftsmanship. Upon entering the home on the second floor (with lift access), you immediately sense a feeling of calm and warmth in the hallway, with exposed plaster walls adorned with hanging artwork. Playful round arches, engineered timber flooring, and a soothing tonal palette create an atmosphere of relaxation in the living area. The kitchen introduces a splash of vibrant colour, with cabinetry delicately crafted by MILK, complemented by Terrazzo worktops with upstands. This thoughtfully designed layout allows for a flowing, open connection between defined spaces. Floor-to-ceiling sliding doors lead to an internal winter garden with terracotta tiles, ideal for all year-round entertaining.