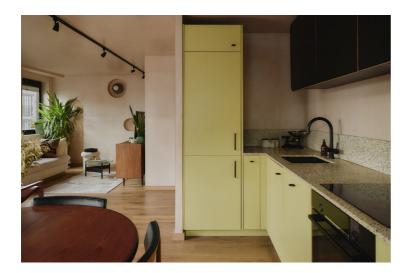

The interiors celebrate arched architecture, inspired by the church next door, with bespoke joinery and carefully selected materials reflecting a dedication to craftsmanship. Upon entering the home on the second floor (with lift access), you immediately sense a feeling of calm and warmth in the hallway, with exposed plaster walls adorned with hanging artwork. Playful round arches, engineered timber flooring, and a soothing tonal palette create an atmosphere of relaxation in the living area. The kitchen introduces a splash of vibrant colour, with cabinetry delicately crafted by MILK, complemented by Terrazzo worktops with upstands. This thoughtfully designed layout allows for a flowing, open connection between defined spaces. Floor-to-ceiling sliding doors lead to an internal winter garden with terracotta tiles, ideal for all year-round entertaining.