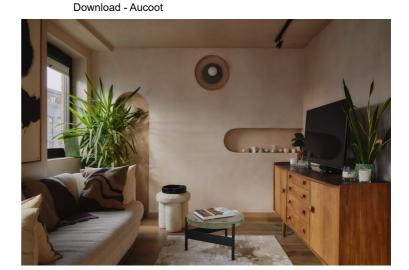

The interiors celebrate arched architecture, inspired by the church next door, with bespoke joinery and carefully selected materials reflecting a dedication to craftsmanship. Upon entering the home on the second floor (with lift access), you immediately sense a feeling of calm and warmth in the hallway, with exposed plaster walls adorned with hanging artwork. Playful round arches, engineered timber flooring, and a soothing tonal palette create an atmosphere of relaxation in the living area. The kitchen introduces a splash of vibrant colour, with cabinetry delicately crafted by MILK, complemented by Terrazzo worktops with upstands. This thoughtfully designed layout allows for a flowing, open connection between defined spaces. Floor-to-ceiling sliding doors lead to an internal winter garden with terracotta tiles, ideal for all year-round entertaining.