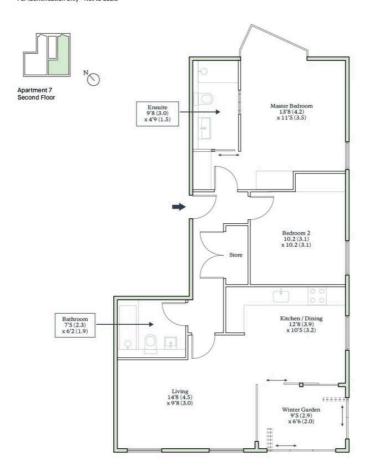

## ADDRESS

Settle, Harrow Road, Kensal Green, London NW10

PRICE

£700,000

<sup>DESIGNER</sup> Scenesmith

SALES@AUCOOT.COM

Designed with meticulous care by Scenesmith, this space embodies the perfect balance of form and function, creating a home that is both refined and comfortable. This two-bedroom, twobathroom apartment is situated in an enviable position within Settle, a small, recently completed design-led development.

Across the hallway, the principal bedroom exemplifies design. A generous space, it features a fitted wardrobe and an ensuite defined by a deep wine hue and a gently curved wall. A Crittall-style glass partition subtly connects the two, allowing light to flow freely. A seating area completes the room, providing a tranquil spot to take in views of the Wembley Arch in the distance. The second bedroom continues the home's thoughtful design. Spacious and versatile, it comfortably accommodates a double bed and includes a dedicated space for a workfrom-home setup, blending practicality with a calm, considered aesthetic.

To complete the tour, the main bathroom showcases the home's commitment to thoughtful design. The curved architecture is softened further by a ledge repurposed from recycled plastic, seamlessly blending sustainability with refined elegance. Like the rest of the home, this space is a testament to the harmonious balance of form, function, and detail.