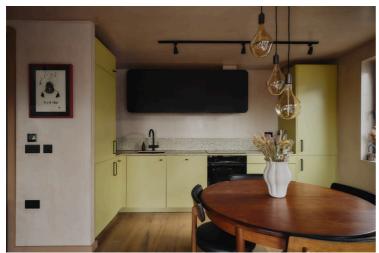

The interiors celebrate arched architecture, inspired by the church next door, with bespoke joinery and carefully selected materials reflecting a dedication to craftsmanship. Upon entering the home on the second floor (with lift access), you immediately sense a feeling of calm and warmth in the hallway, with exposed plaster walls adorned with hanging artwork. Playful round arches, engineered timber flooring, and a soothing tonal palette create an atmosphere of relaxation in the living area. The kitchen introduces a splash of vibrant colour, with cabinetry delicately crafted by MILK, complemented by Terrazzo worktops with upstands. This thoughtfully designed layout allows for a flowing, open connection between defined spaces. Floor-to-ceiling sliding doors lead to an internal winter garden with terracotta tiles, ideal for all year-round entertaining.