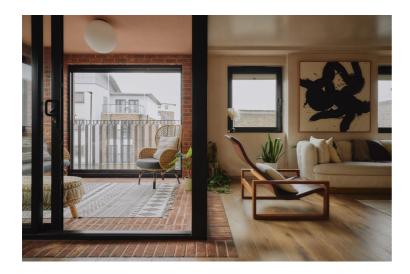

Across the hallway, the principal bedroom exemplifies design. A generous space, it features a fitted wardrobe and an ensuite defined by a deep wine hue and a gently curved wall. A Crittall-style glass partition subtly connects the two, allowing light to flow freely. A seating area completes the room, providing a tranquil spot to take in views of the Wembley Arch in the distance. The second bedroom continues the home's thoughtful design. Spacious and versatile, it comfortably accommodates a double bed and includes a dedicated space for a workfrom-home setup, blending practicality with a calm, considered aesthetic.