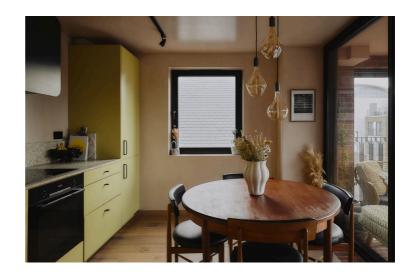

The interiors celebrate arched architecture, inspired by the church next door, with bespoke joinery and carefully selected materials reflecting a dedication to craftsmanship. Upon entering the home on the second floor (with lift access), you immediately sense a feeling of calm and warmth in the hallway, with exposed plaster walls adorned with hanging artwork. Playful round arches, engineered timber flooring, and a soothing tonal palette create an atmosphere of relaxation in the living area. The kitchen introduces a splash of vibrant colour, with cabinetry delicately crafted by MILK, complemented by Terrazzo worktops with upstands. This thoughtfully designed layout allows for a flowing, open connection between defined spaces. Floor-to-ceiling sliding doors lead to an internal winter garden with terracotta tiles, ideal for all year-round entertaining.